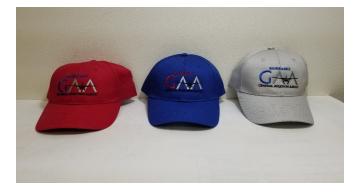

## GAA Logo Caps \$25 each - Choose a color

| Date                                                                           |                               |             |
|--------------------------------------------------------------------------------|-------------------------------|-------------|
| First Name                                                                     | Last Name                     |             |
| Mailing Address                                                                |                               |             |
| City                                                                           | State                         | _ Zip       |
| Phone                                                                          |                               |             |
|                                                                                | Red Blue Silver               |             |
| Number Ordered                                                                 |                               |             |
| Order Total:                                                                   | No. of Caps ordered X \$25 =  |             |
| Choose one:                                                                    | Shipping \$7.00               |             |
|                                                                                | Local pickup**                | \$ <i>O</i> |
|                                                                                | Amount Enclosed (Checks only) |             |
| Mail this form and check to: FAI General Aviation Association<br>% Wally Smith |                               |             |